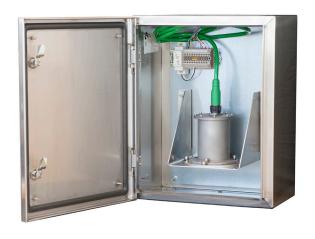

## **General**

The protective enclosure for the SMC MRU is produced in a corrosive resistant Marine Grade AISI 316L Stainless Steel material. The enclosure is delivered including a terminal list, cable glands mounted in a cable entry flange and a mounting bracket with an adapter for all the SMC Motion Reference Unit ranges.

## **Environmental**

The enclosure size is H500 x W400 x D250mm and has an IP66 rating for water and dust and IK10 for impact force. The enclosure has a weight of 17 kg including the mounting bracket and terminal list but excluding the MRU weight.