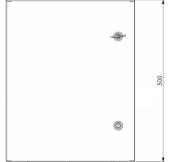

## **Environmental**

The enclosure size is H500 x W400 x D250mm and has an IP66 rating for water and dust and IK10 for impact force. The enclosure has a weight of 17 kg including the mounting bracket and terminal list but excluding the MRU weight.