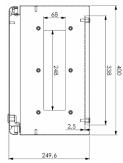

## **Environmental**

The enclosure size is H500 x W400 x D250mm and has an IP66 rating for water and dust and IK10 for impact force. The enclosure has a weight of 17 kg including the mounting bracket and terminal list but excluding the MRU weight.