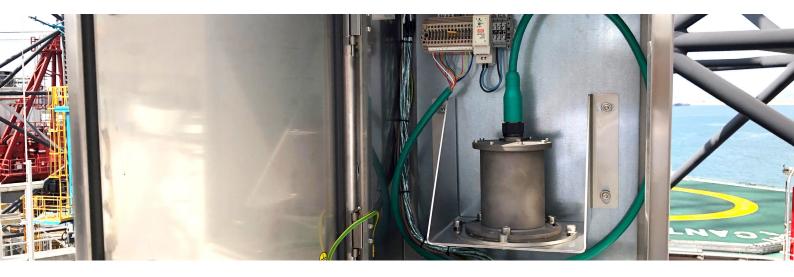

## **SMC MRU Enclosure**

For all MRU Ranges

To extend the Motion Reference Unit's lifetime SMC recommend using a protective enclosure during offshore installations. The optional enclosure provides additional protection to the MRU when required.

## **General**

The protective enclosure for the SMC MRU is produced in a corrosive resistant Marine Grade AISI 316L Stainless Steel material. The enclosure is delivered including a terminal list, cable glands mounted in a cable entry flange and a mounting bracket with an adapter for all the SMC Motion Reference Unit ranges.

## **Environmental**

The enclosure size is H500 x W400 x D250mm and has an IP66 rating for water and dust and IK10 for impact force. The enclosure has a weight of 17 kg including the mounting bracket and terminal list but excluding the MRU weight.